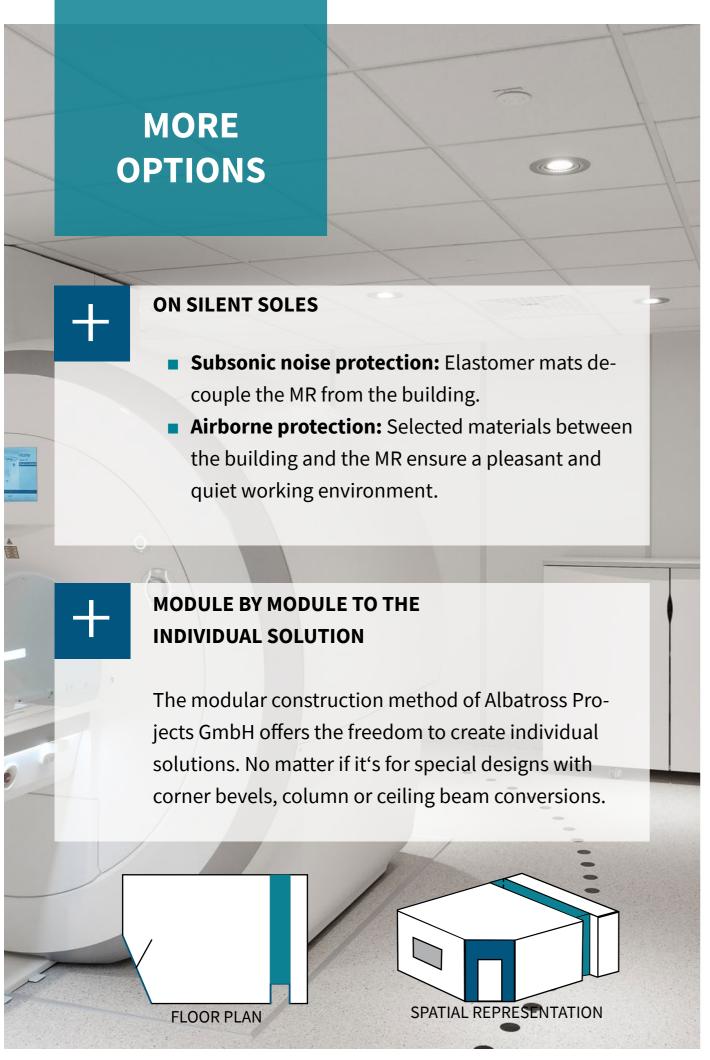

INTEGRATION OF INDIVIDUAL BUILDING AND AIR CONDITIONING TECHNOLOGY

ALL-ROUND SERVICE: DOOR MAINTENANCE

SHIELDING EFFECTIVENESS IN COMPLIANCE WITH NSA 65/6

[04]