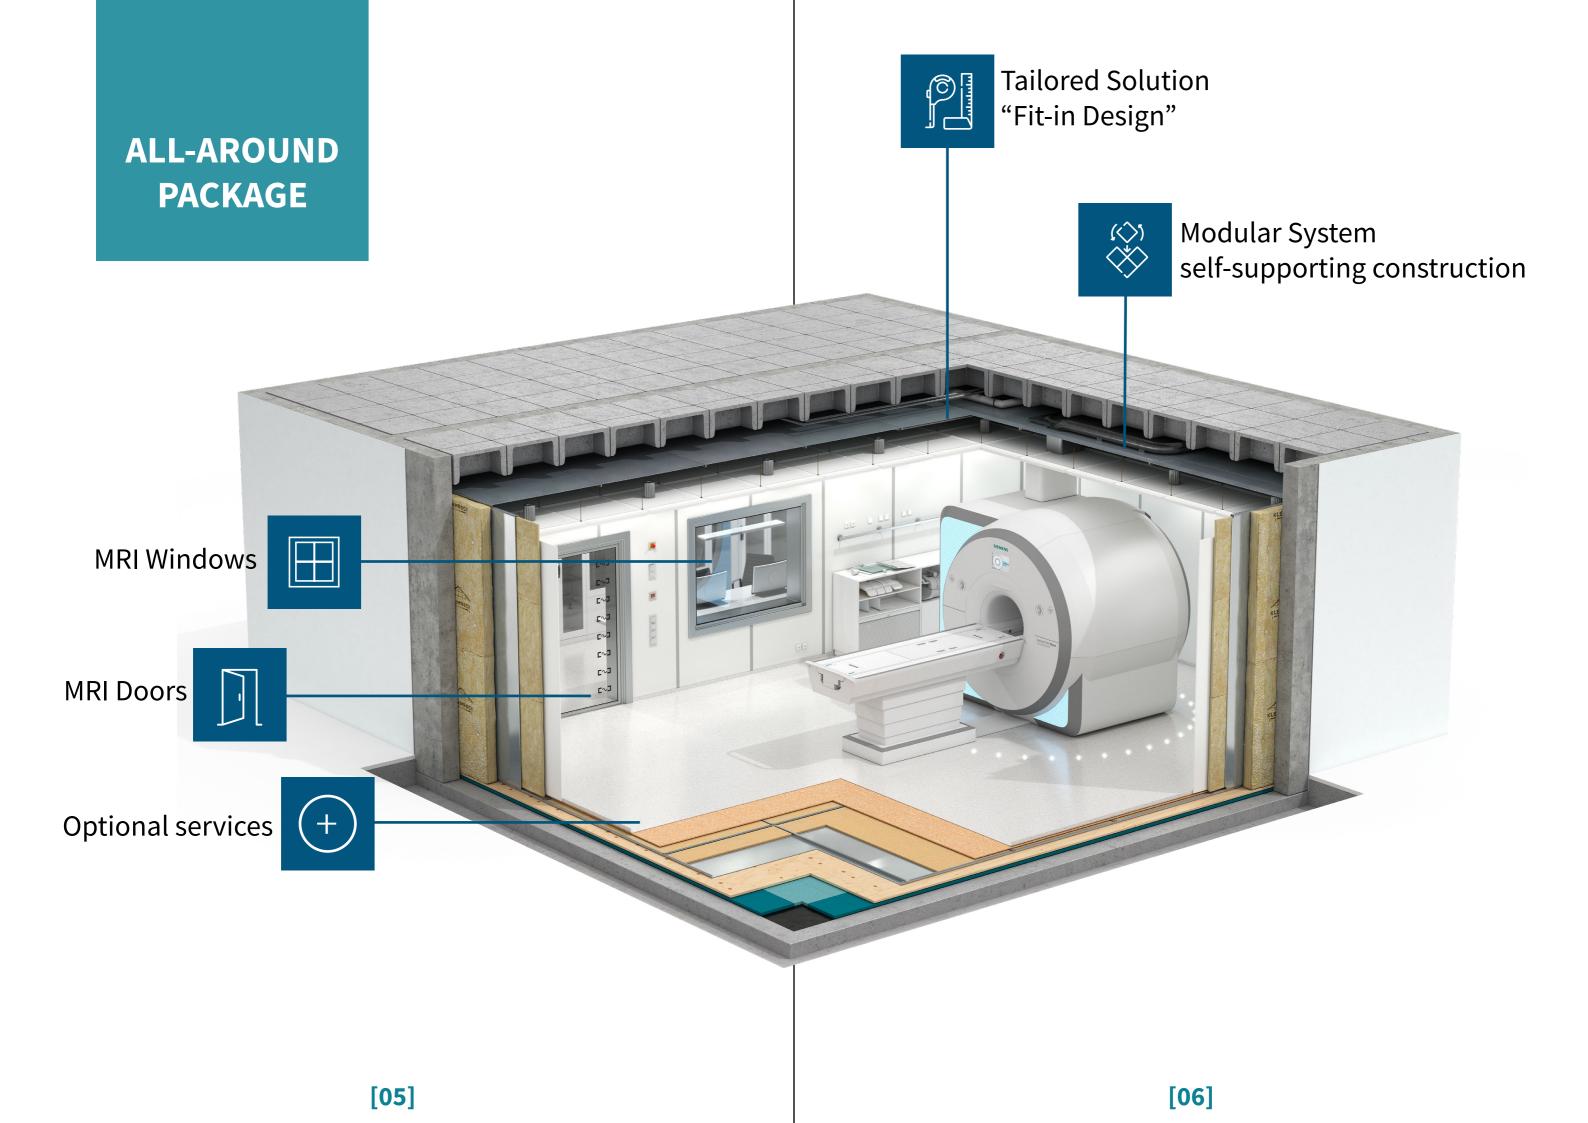

INTEGRATION OF INDIVIDUAL BUILDING AND AIR CONDITIONING TECHNOLOGY

ALL-ROUND SERVICE: DOOR MAINTENANCE

SHIELDING EFFECTIVENESS IN COMPLIANCE WITH NSA 65/6

[04]

# **RF TIGHT WINDOWS**

- High frequency tight
- High-qualityESG safety glass
- Reassurance for the patient through visual contact
- Different sizes & options:
  - Observation window
  - Daylight window

# **DOORS ARE OUR STRENGTH**

- Gapless, high and homogeneous contact pressure guarantees maximum shielding performance
- Various designs & sizes:
  - Standard
  - fully glazed
  - barrier-free
  - fully automatic sliding doors

# **FLOORS**

- Antistatic flooring
- Variety of colours & decors

# WALLS

- Plasterboard with glass fibre wallpaper
- Melamine panels
- Various wood decor panels

# **CEILINGS**

- Raster cassette ceiling
- Various decor

[11]