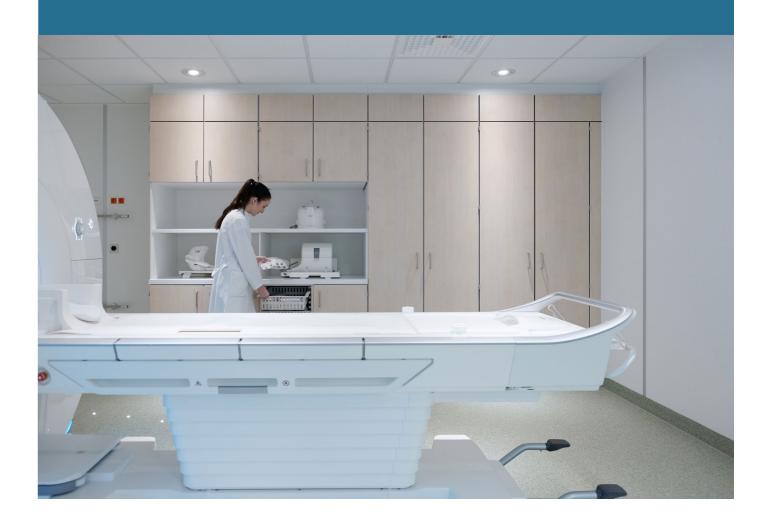

# WALLS

- Plasterboard with glass fibre wallpaper
- Melamine panels
- Various wood decor panels

# **CEILINGS**

- Raster cassette ceiling
- Various decor

[11]