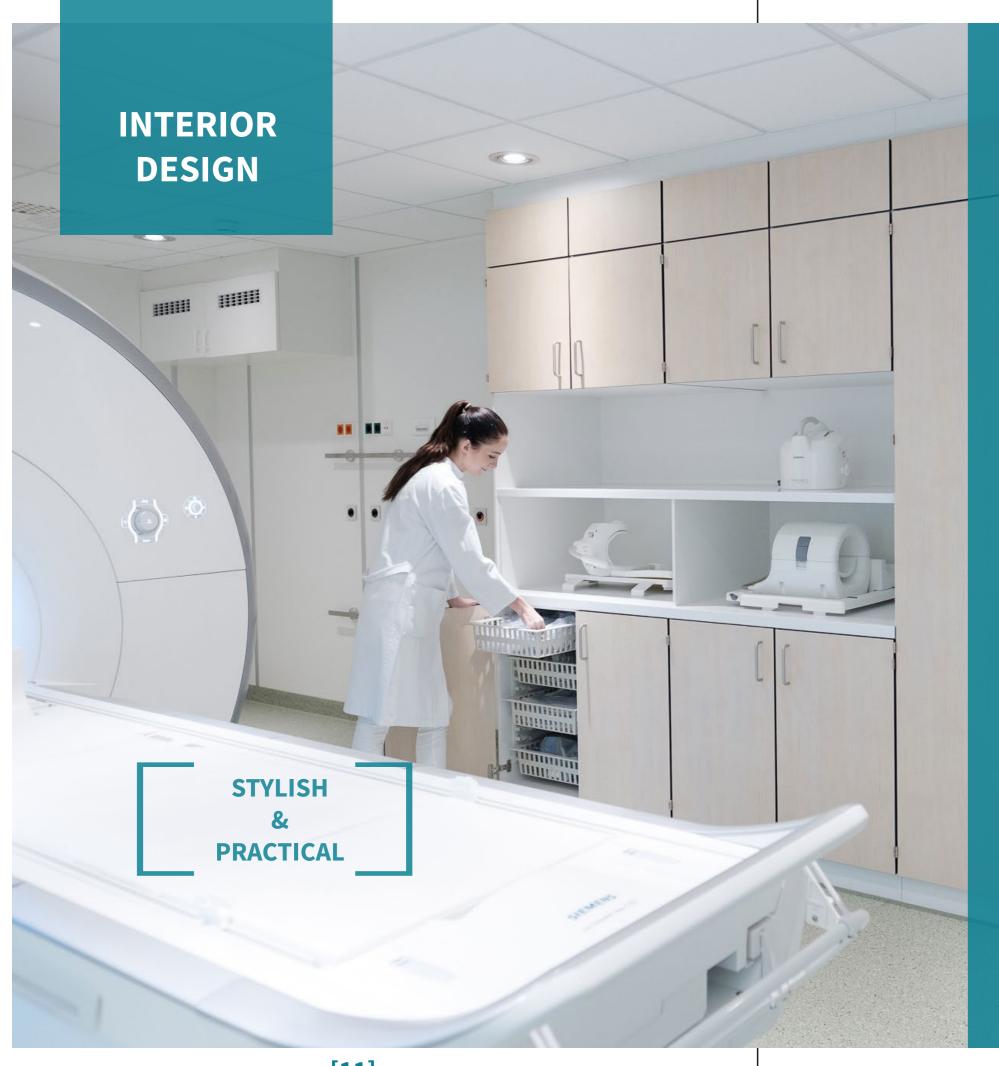

SOLUTIONS FOR MRI ROOMS

**□ Albatross** Projects

PAGE 1
ALBATROSS PROJECTS GMBH

PAGE 3
WHY ALBATROSS PROJECTS?

PAGE 5 **ALL-AROUND PACKAGE** 

PAGE 7
WINDOWS & DOORS

PAGE 9
MORE OPTIONS

PAGE 11 INTERIOR DESIGN

# **FLOORS**

- Antistatic flooring
- Variety of colours & decors

# WALLS

- Plasterboard with glass fibre wallpaper
- Melamine panels
- Various wood decor panels

# **CEILINGS**

- Raster cassette ceiling
- Various decor

[11]