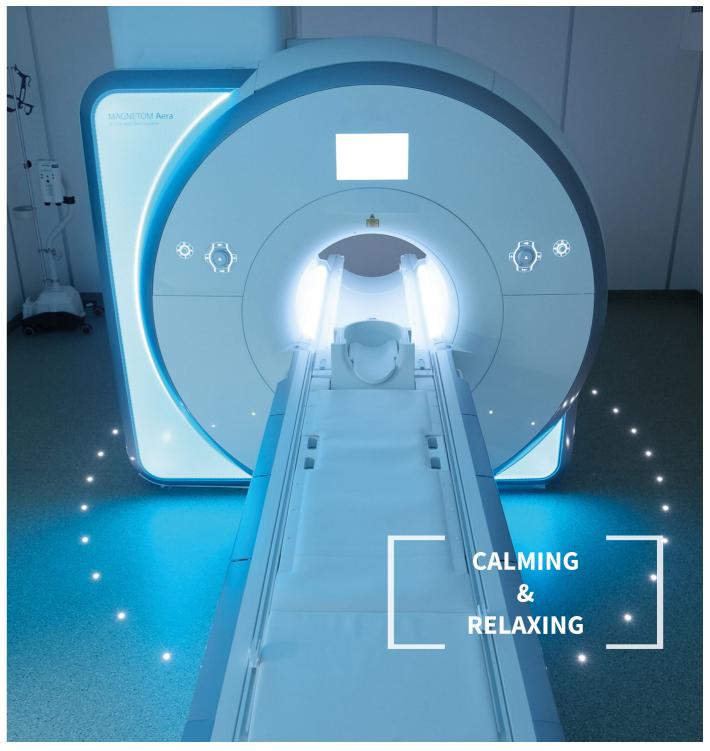

The atmosphere and working conditi- velopment of lighting and entertain-

- Energy-saving LED lighting in various colours
- Backlit motifs for a calming effect
- Film projections for that certain feel-good atmosphere
- Installation of MRT-compatible screens