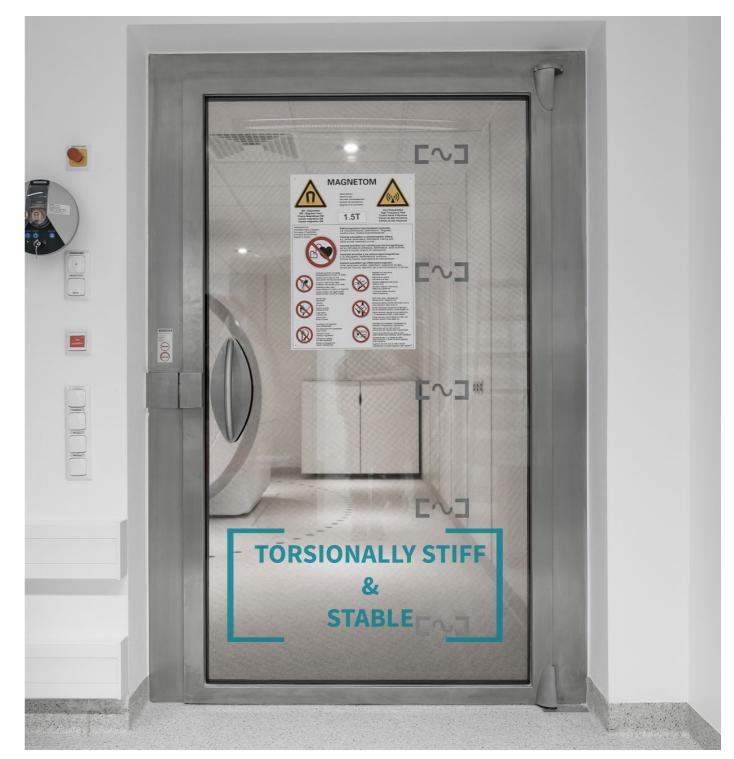

# **RF TIGHT WINDOWS**

- High frequency tight
- High-qualityESG safety glass
- Reassurance for the patient through visual contact
- Different sizes & options:
  - Observation window
  - Daylight window

# **DOORS ARE OUR STRENGTH**

- Gapless, high and homogeneous contact pressure guarantees maximum shielding performance
- Various designs & sizes:
  - Standard
  - fully glazed
  - barrier-free
  - fully automatic sliding doors

CONVENIENT ACCESS

[08]

[09]