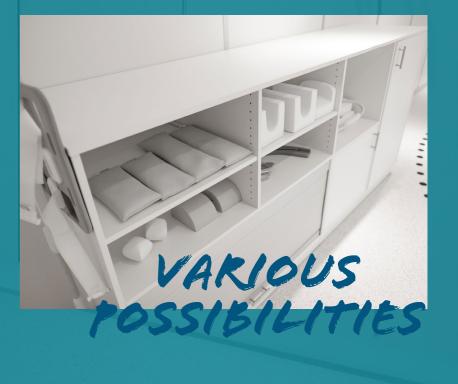

# **FLOORS**

- Antistatic flooring
- Variety of colours & decors

# WALLS

- Plasterboard with glass fibre wallpaper
- Melamine panels
- Various wood decor panels

# **CEILINGS**

- Raster cassette ceiling
- Various decor

[11]